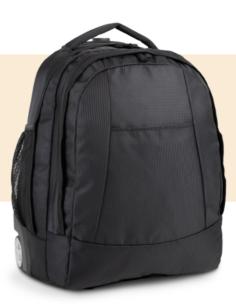

## **Business trolley cabin case**

- Business design and style.
- Cabin bag size.
- Easy decoration.

Special business trolley case with dimensions designed for aircraft cabins. Trolley system in elegant curved aluminium. Front compartment that can be used to hold documents. Lined laptop compartment. Large clothing compartment. 100% customisable front pocket.

Dimensions (cm)

KI0846 Business trolley cabin case