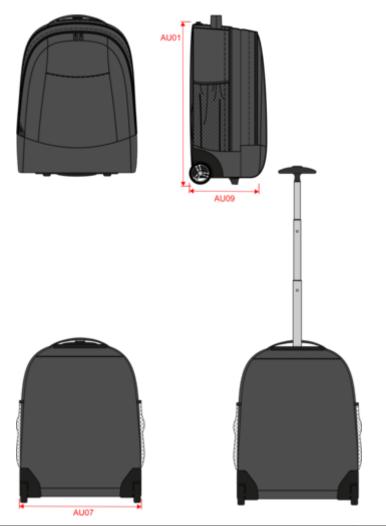

## KI0846 Business trolley cabin case

| Measurements in cm          | One size |  |  |
|-----------------------------|----------|--|--|
| AU01 - Side height          | 44.00    |  |  |
| AU07 - Total width          | 36.50    |  |  |
| AU09 - Depth of bottom part | 24.00    |  |  |

Dimensions (cm)

KI0846 Business trolley cabin case